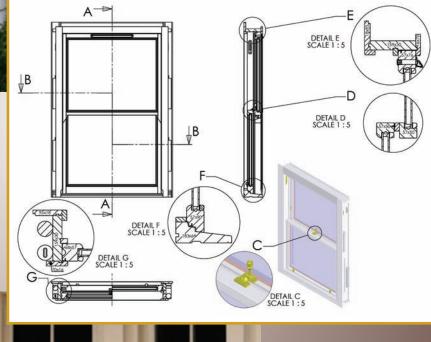

# Product Type: Sliding Sash and Case

**Opening Function: Vertical Sliding** 

DETAIL C SCALE 1:5

DETAIL F SCALE 1:5