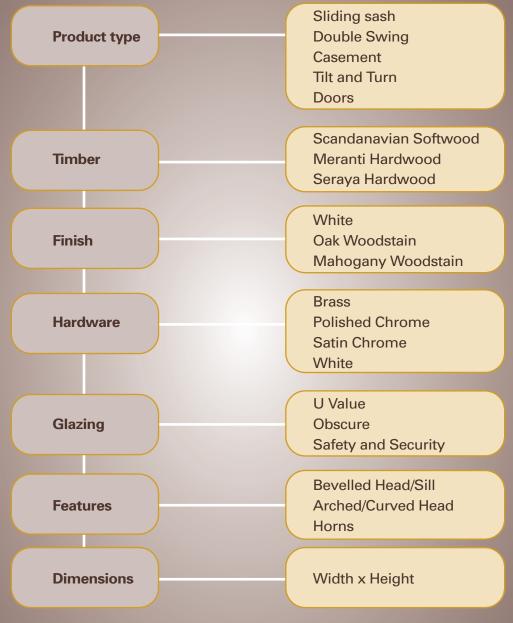

#### Finishes

#### Hardware

#### Glazing

Every Blairs window comes fitted with a Saveheat energy efficient glazing system as standard.

www.saveheat.net

# Product Type: Double Swing

Opening Function: Fully Reversible Sashes

Sliding Sash and Case

# Product Type: Sliding Sash and Case

**Opening Function: Vertical Sliding** 

DETAIL C SCALE 1:5

DETAIL F SCALE 1:5

# Product Type: Tilt and Turn

Opening Function: Inward Opening Tilt and Side Hung

Casement

## Product Type: Casement

Opening Function: Outward Side Hung and Top Hung

# Product Type: Doors

Opening Function:<br/>Inward and<br/>Outward Opening