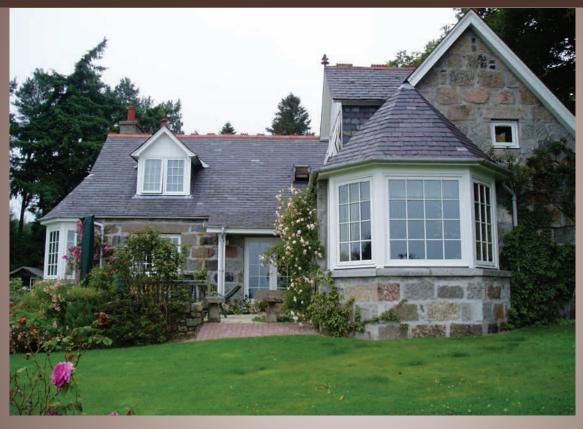

721256

Alternatively you can email your project to sales@blairswindows.co.uk



#### Finishes



#### Hardware



#### Glazing



Every Blairs window comes fitted with a Saveheat energy efficient glazing system as standard.

www.saveheat.net







# Product Type: Double Swing



Opening Function: Fully Reversible Sashes









Sliding Sash and Case

# Product Type: Sliding Sash and Case

**Opening Function: Vertical Sliding** 















DETAIL C SCALE 1:5

DETAIL F SCALE 1:5

# Product Type: Tilt and Turn

Opening Function: Inward Opening Tilt and Side Hung





Casement

## Product Type: Casement

Opening Function: Outward Side Hung and Top Hung













# Product Type: Doors

Opening Function:<br/>Inward and<br/>Outward Opening





## High quality timber windows and doors



### **Contact Details:**

t: 01475 721256

Blairs Windows Limited
9 Baker Street

**Greenock PA15 4TU** 

Fax: 01475 729313

e: sales@blairswindows.co.uk

www.blairswindows.co.uk