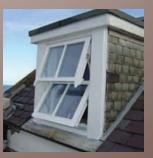

# Product Type: Sliding Sash and Case

**Opening Function: Vertical Sliding** 

DETAIL C SCALE 1:5

DETAIL F SCALE 1:5