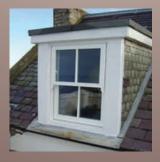

# Product Type: Sliding Sash and Case

**Opening Function: Vertical Sliding** 

DETAIL C SCALE 1:5

DETAIL F SCALE 1:5