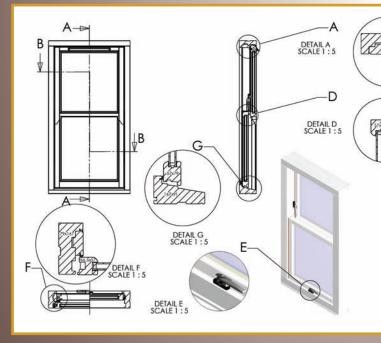

# Product Type: Sliding Sash and Case

**Opening Function: Vertical Sliding** 

DETAIL C SCALE 1:5

DETAIL F SCALE 1:5