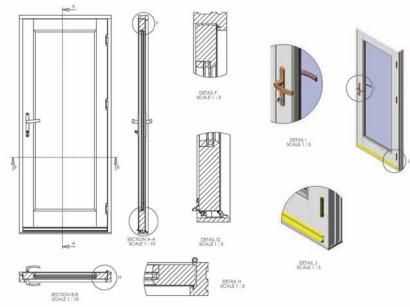

ss your project, call our sales team on 01475 721256

Alternatively you can email your project to sales@blairswindows.co.uk



#### Finishes



#### Hardware



#### Glazing



Every Blairs window comes fitted with a Saveheat energy efficient glazing system as standard.

www.saveheat.net







# Product Type: Double Swing



Opening Function: Fully Reversible Sashes









Sliding Sash and Case

# Product Type: Sliding Sash and Case

**Opening Function: Vertical Sliding** 















DETAIL C SCALE 1:5

DETAIL F SCALE 1:5

# Product Type: Tilt and Turn

Opening Function: Inward Opening Tilt and Side Hung





Casement

## Product Type: Casement

Opening Function: Outward Side Hung and Top Hung













# Product Type: Doors

Opening Function:<br/>Inward and<br/>Outward Opening





## High quality timber windows and doors



### **Contact Details:**

t: 01475 721256

Blairs Windows Limited
9 Baker Street

**Greenock PA15 4TU** 

Fax: 01475 729313

e: sales@blairswindows.co.uk

www.blairswindows.co.uk