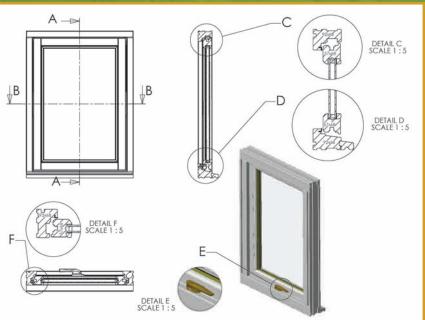

# Product Type: Sliding Sash and Case

**Opening Function: Vertical Sliding** 

DETAIL C SCALE 1:5

DETAIL F SCALE 1:5