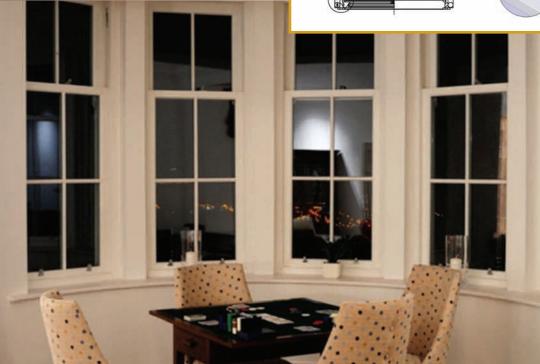

#### Glazing

Every Blairs window comes fitted with a Saveheat energy efficient glazing system as standard.

www.saveheat.net