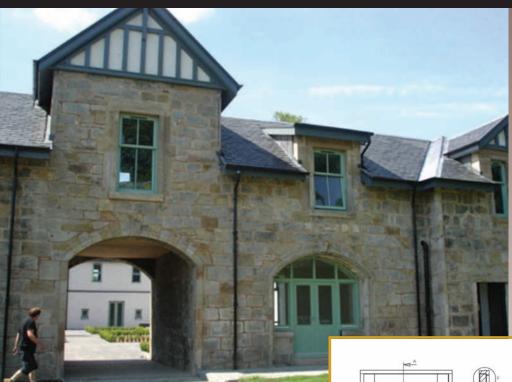

# Window Specifications

View our projects on www.blairswindows.co.uk

To Discuss your project, call our sales team on 01475 721256

Alternatively you can email your project to sales@blairswindows.co.uk



#### Finishes



#### Hardware



#### Glazing



Every Blairs window comes fitted with a Saveheat energy efficient glazing system as standard.

www.saveheat.net







# Product Type: Double Swing



Opening Function: Fully Reversible Sashes









Sliding Sash and Case

# Product Type: Sliding Sash and Case

**Opening Function: Vertical Sliding** 















DETAIL C SCALE 1:5

DETAIL F SCALE 1:5

# Product Type: Tilt and Turn

Opening Function: Inward Opening Tilt and Side Hung





Casement

## Product Type: Casement

Opening Function: Outward Side Hung and Top Hung













# Product Type: Doors

Opening Function:<br/>Inward and<br/>Outward Opening





## High quality timber windows and doors



### **Contact Details:**

t: 01475 721256

Blairs Windows Limited
9 Baker Street

**Greenock PA15 4TU** 

Fax: 01475 729313

e: sales@blairswindows.co.uk

www.blairswindows.co.uk