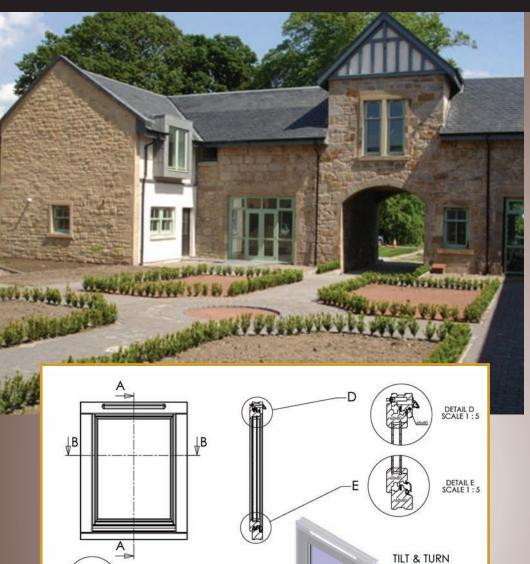

# Product Type: Tilt and Turn

Opening Function: Inward Opening Tilt and Side Hung

Casement